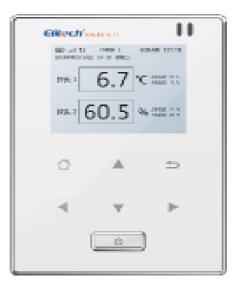

## DESCRIPTION

- 1.Temperrature measuring range:-40°C~70°C
- 2.Temperature accuracy:±0.5℃ (-20℃~40℃); ±1℃ (others)
- 3. Humidity measuring range: 10~90% RH
- 4.Humidity accuracy:±5%RH
- 5.Temperature resolution:0.1 °C, humidity resolution:0.1%RH
- 6.Record cycle:1 min~24 hr, continuously settable
- 7.Record capacity:20000 points
- 8.Communication interface:Wifi / WCDMA(3G)

## **Features & Funcation**

Completely comply with the latest GSP standard

◆Keep working for at least 6 hours after power supply is disconnected

◆Temperature and humidity alarm range can be set.Overrange alarm via LED blinking,buzzer beeping,etc