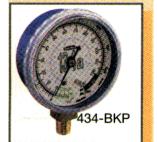

## Superior Pulsation Resistance

After 10 million cycles, these gauges show three times less wear than conventional gauges. The result is a longer lasting more reliable gauge.

|                   | Pressure     |               | Compound                         |                               | Temperature |    |
|-------------------|--------------|---------------|----------------------------------|-------------------------------|-------------|----|
| Catalog<br>Number | 0-500<br>PSI | 0-3400<br>kPa | 30 in/Hg-0-120<br>Retard 250 PSI | -100-0-800<br>Retard 1700 kPa | °F          | °C |
| 434-RKP           | *            | *             |                                  |                               | *           | *  |
| 434-BKP           |              |               | *                                | *                             | *           | *  |