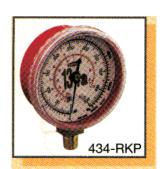

Otamendi 530 (C14 Tel: (5411) 4958 2 Fax: (5411) 4958 2

Codigo: 970076 Manom.IMPERIAL baja134a-434BKP-30/0/250-

## Superior Pulsation Resistance

After 10 million cycles, these gauges show three times less wear than conventional gauges. The result is a longer lasting more reliable gauge.

|                   | Pressure     |               | Compound                         |                               | Temperature |    |
|-------------------|--------------|---------------|----------------------------------|-------------------------------|-------------|----|
| Catalog<br>Number | 0-500<br>PSI | 0-3400<br>kPa | 30 in/Hg-0-120<br>Retard 250 PSI | -100-0-800<br>Retard 1700 kPa | °F          | °C |
| 434-RKP           | *            | *             |                                  |                               | *           | *  |
| 434-BKP           |              |               | *                                | *                             | *           | *  |