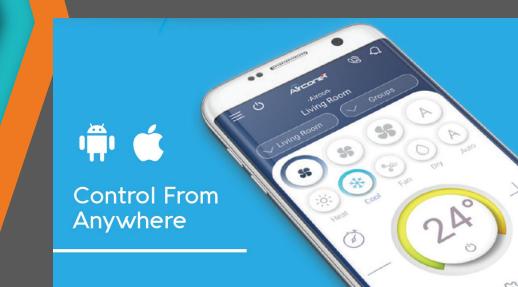

### System layout

App on IOS or Android vi 3G/ 4G / Wifi from anywhere

## Control and monitor

Control Cold / Hot / Auto / Fan / Dry mode, Set Point and Fan 1, 2, 3, Auto

Display online feedback of the air conditioner

#### Airconet Features

- Compatible with iOS and Android smart phones
- Control AC from anywhere (via Wifi or 3G/4G)
- Control Cold / Hot / Auto / Fan / Dry mode, Set Point and Fan 1, 2, 3, Auto
- 2-way communication (status feedback and sync with air conditioner's remote control)
- Automatic AC brand selection by AC's remote control
- Compatible with major aircon brand with remote control (other aircon brand has to be pre-implemented in our factory and is automatically updates over the internet)
- Plug and Play no need installation
- Measure Room temperature via built-in temperature sensor NTC