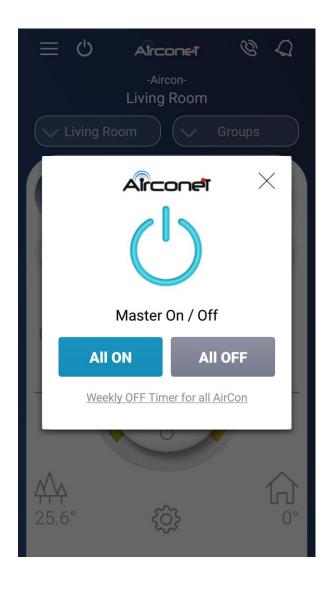

# Master on/off

Turn on / off all the air conditioners with one press of a button