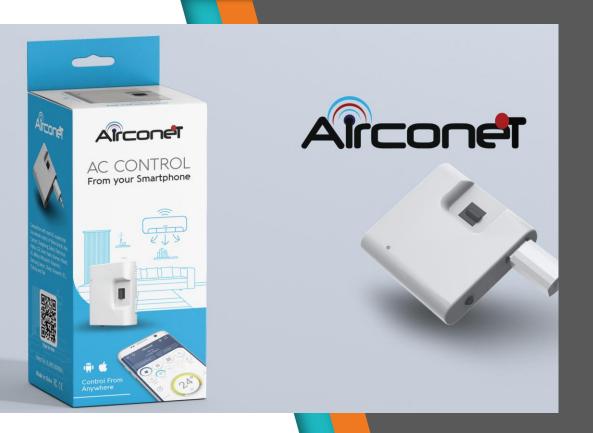

# **Blue Star** Airconet

Smart Air Conditioner Controller

#### Airconet

Airconet is a Plug & Play device that wirelessly control air conditioner by smartphone

## Packaging

#### Package include:

- Airconet
- Power Supply
- USB wire

Size: 12\*5\*5cm