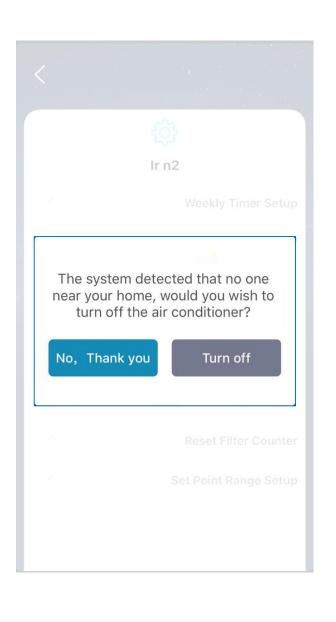

# Auto Off (energy save)

Receive notification when leaving the house

Notification give user the option to remotely power off all the air conditioners