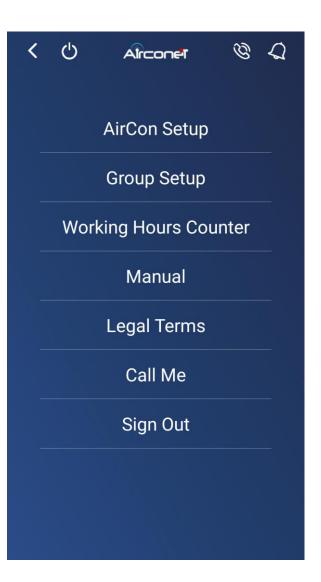

# Other features

- Control group of AC at the same time
- Count how many hours each AC has been working
- Receive "Clean Filter" notification after 250 hours working hours
- Allow all family members to control and monitor