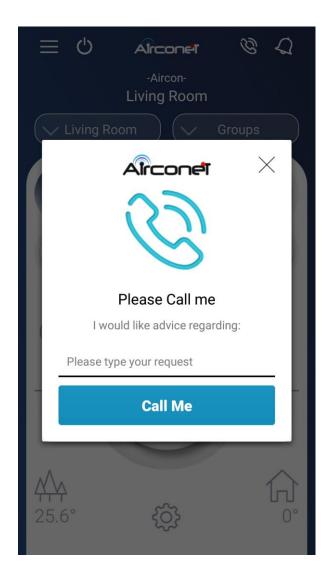

# Call Me service

Call service centre directly from App with any service request notification

Service centre receives this message on the service platform (see bellow)