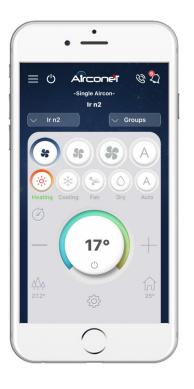

## Control and monitor

Control Cold / Hot / Auto / Fan / Dry mode, Set Point and Fan 1, 2, 3, Auto

Display online feedback of the air conditioner

# Limit set point

Limit the maximum and minimum set point range to ensure AC is not working to its full capacity and therefore save energy

#### Airconet Features

- Compatible with iOS and Android smart phones
- Control AC from anywhere (via Wifi or 3G/4G)
- Control Cold / Hot / Auto / Fan / Dry mode, Set Point and Fan 1, 2, 3, Auto
- 2-way communication (status feedback and sync with air conditioner's remote control)
- Automatic AC brand selection by AC's remote control
- Compatible with major aircon brand with remote control (other aircon brand has to be pre-implemented in our factory and is automatically updates over the internet)
- Plug and Play no need installation
- Measure Room temperature via built-in temperature sensor NTC