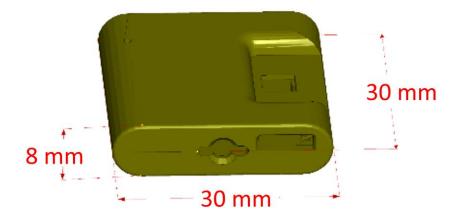

#### Airconet Specification

- No need additional controller (standalone product)
- Miniature size of 3\*3\*0.8cm (almost invisible on wall)
- Turn ON the air condition to its last status in memory
- Set Point Temperature Range: 16 ~ 32°c
- Room Temperature range: 0 ~ 60°c
- Power: 5VDC, Max. 150mA
- IR distance: Max. 6 meters at line of sight
- Wireless wifi frequency: 2.4GHz ISM free frequency
- Wifi Communication distance: maximum 30 meters (at line of sight)
- Enclosure: ABS plastic casing. White color or custom
- Indoor use only
- CE, EMC, FCC, IC, LVD standard