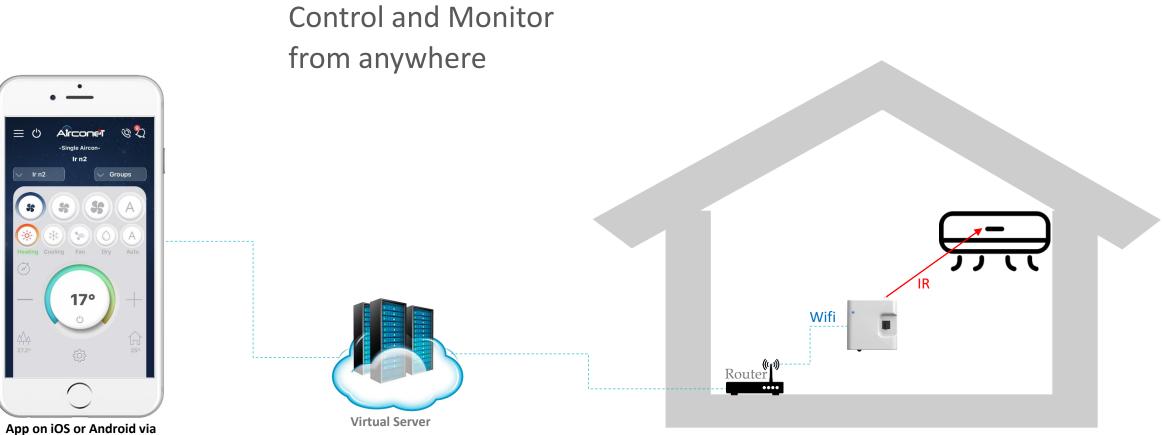

### System layout

App on IOS or Android vi 3G/ 4G / Wifi from anywhere

#### System Layout – 3 levels