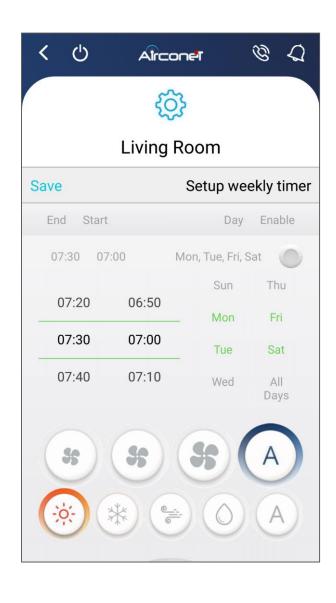

# Weekly timer

Weekly timer to turn on air conditioner/s to any desired set point, mode and fan level.