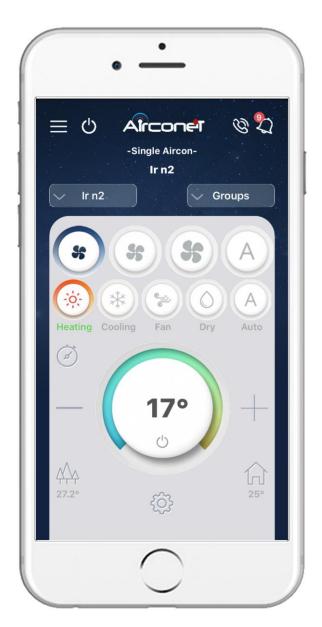

## Control and monitor

Control Cold / Hot / Auto / Fan / Dry mode, Set Point and Fan 1, 2, 3, Auto

Display online feedback of the air conditioner