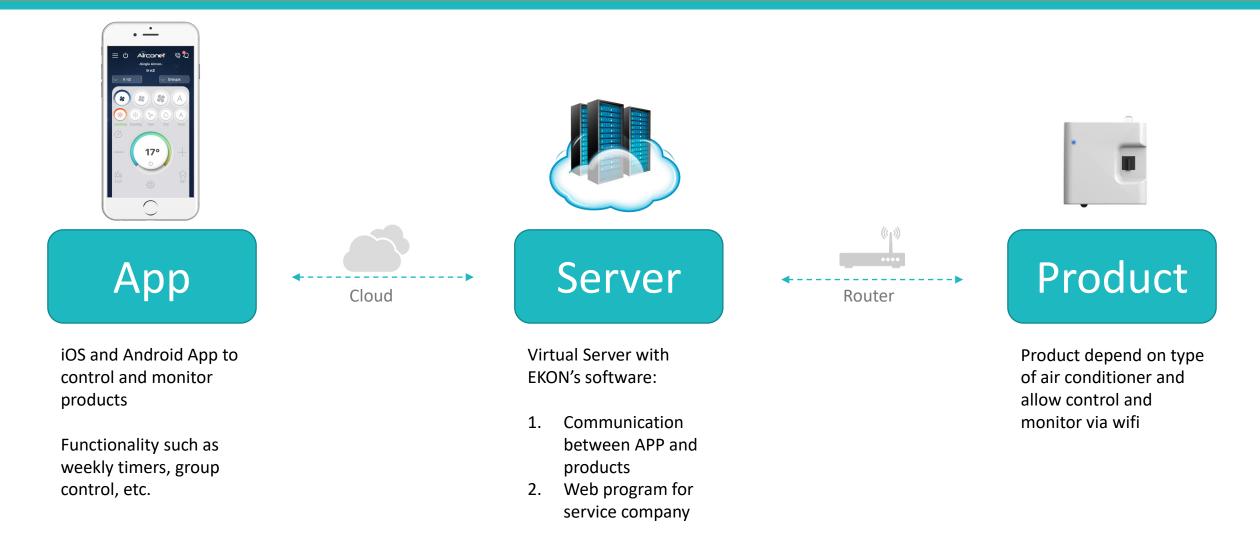

### System layout

App on IOS or Android vi 3G/ 4G / Wifi from anywhere

#### System Layout – 3 levels