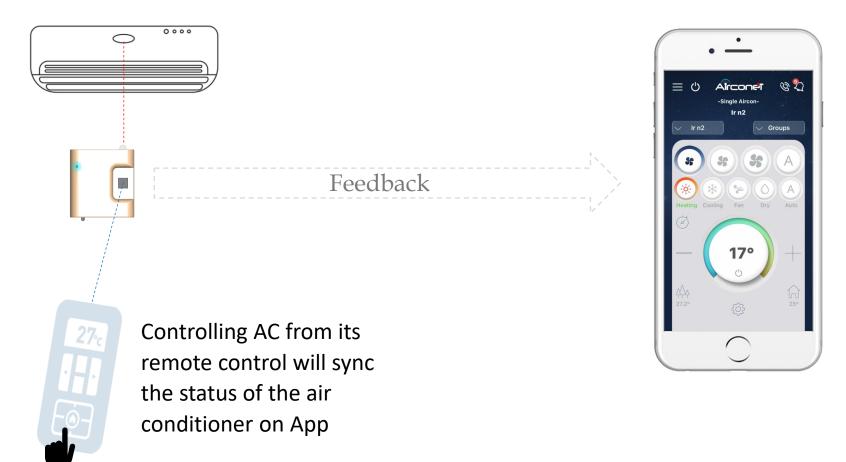

#### Airconet Features

- Compatible with iOS and Android smart phones
- Control AC from anywhere (via Wifi or 3G/4G)
- Control Cold / Hot / Auto / Fan / Dry mode, Set Point and Fan 1, 2, 3, Auto
- 2-way communication (status feedback and sync with air conditioner's remote control)
- Automatic AC brand selection by AC's remote control
- Compatible with major aircon brand with remote control (other aircon brand has to be pre-implemented in our factory and is automatically updates over the internet)
- Plug and Play no need installation
- Measure Room temperature via built-in temperature sensor NTC

### 2 Way communication