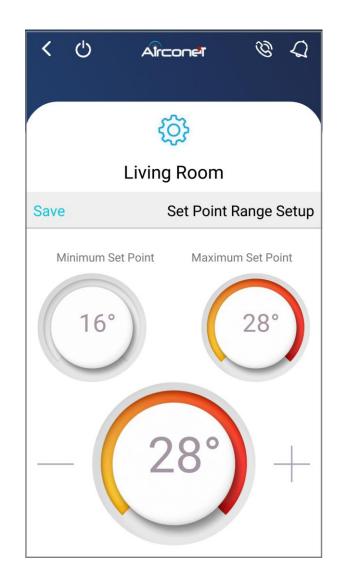

# Limit set point

Limit the maximum and minimum set point range to ensure AC is not working to its full capacity and therefore save energy