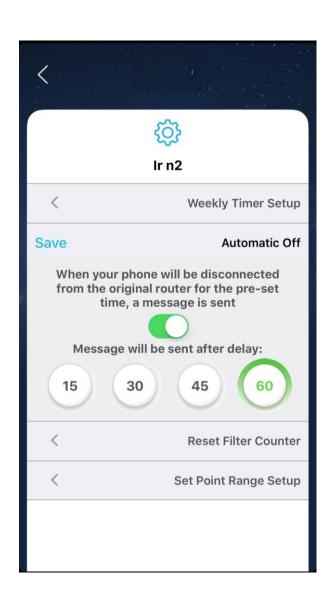

# Auto Off (energy save)

Receive notification when leaving the house

Notification give user the option to remotely power off all the air conditioners