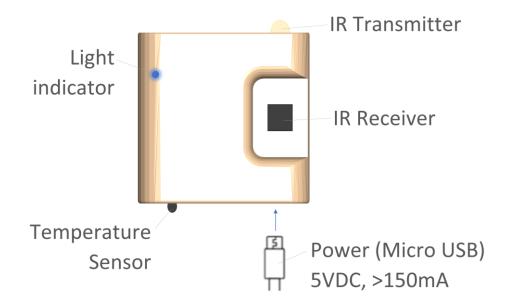

#### Airconet Features

- Compatible with iOS and Android smart phones
- Control AC from anywhere (via Wifi or 3G/4G)
- Control Cold / Hot / Auto / Fan / Dry mode, Set Point and Fan 1, 2, 3, Auto
- 2-way communication (status feedback and sync with air conditioner's remote control)
- Automatic AC brand selection by AC's remote control
- Compatible with major aircon brand with remote control (other aircon brand has to be pre-implemented in our factory and is automatically updates over the internet)
- Plug and Play no need installation
- Measure Room temperature via built-in temperature sensor NTC

#### Airconet Specification

- No need additional controller (standalone product)
- Miniature size of 3\*3\*0.8cm (almost invisible on wall)
- Turn ON the air condition to its last status in memory
- Set Point Temperature Range: 16 ~ 32°c
- Room Temperature range: 0 ~ 60°c
- Power: 5VDC, Max. 150mA
- IR distance: Max. 6 meters at line of sight
- Wireless wifi frequency: 2.4GHz ISM free frequency
- Wifi Communication distance: maximum 30 meters (at line of sight)
- Enclosure: ABS plastic casing. White color or custom
- Indoor use only
- CE, EMC, FCC, IC, LVD standard