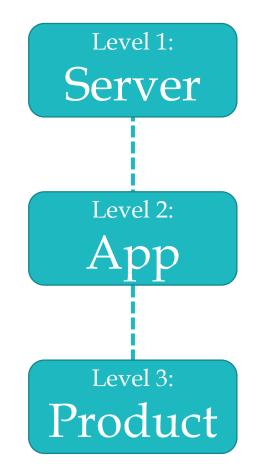

ly updates over the internet)
- Plug and Play no need installation
- Measure Room temperature via built-in temperature sensor NTC



### 2 Way communication



#### Airconet Specification

- No need additional controller (standalone product)
- Miniature size of 3\*3\*0.8cm (almost invisible on wall)
- Turn ON the air condition to its last status in memory
- Set Point Temperature Range: 16 ~ 32°c
- Room Temperature range: 0 ~ 60°c
- Power: 5VDC, Max. 150mA
- IR distance: Max. 6 meters at line of sight
- Wireless wifi frequency: 2.4GHz ISM free frequency
- Wifi Communication distance: maximum 30 meters (at line of sight)
- Enclosure: ABS plastic casing. White color or custom
- Indoor use only
- CE, EMC, FCC, IC, LVD standard



#### Airconet Specification





#### System Layout – 3 levels



#### System Layout – 3 levels